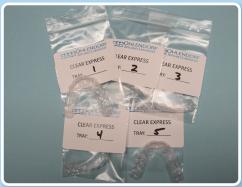

**Clear Express** consists of an Invisible Tray System (one to five stages) that moves the teeth incrementally until they are straight and aligned. Minor IPR may be needed to achieve the desired movement. Each case includes a Free IPR and Movement Guide. The IPR Guide lets you know where to slenderize and how much each tooth was reduced to get the final result. You will also see how much each tooth was moved.