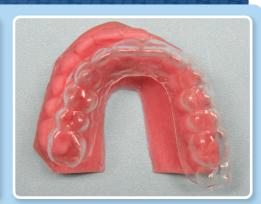

**Clear Express** consists of an Invisible Tray System (one to five stages) that moves the teeth incrementally until they are straight and aligned. Minor IPR may be needed to achieve the desired movement. Each case includes a Free IPR and Movement Guide. The IPR Guide lets you know where to slenderize and how much each tooth was reduced to get the final result. You will also see how much each tooth was moved.